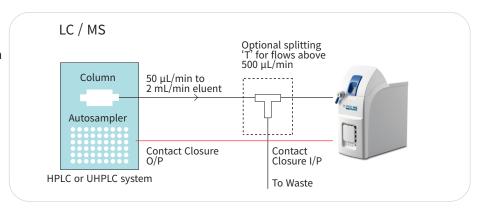

## LC / MS

YL9900 LC/MS can be coupled with existing ChroZen UHPLC or YL9100 Plus HPLC to provide mass information of each single compound.