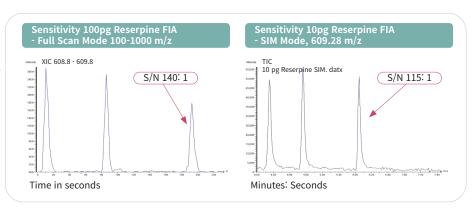

## Sensitivity

You can overcome poor resolution with UV detector or other detectors. Selective ion mode gives you a high selectivity for all individual chemicals.

- Positive and negative ions analysis
- ESI / APCI (switchable with minimal effort, optional installation)
- The first mass spec to fit in a fume hood
- Easy access to the YL9900 MS: 10 connectors located on the front of the instrument (8 I/O connectors, USB port and computer connector)
- An easy interface with powerful software
  - Mass Express<sup>™</sup>, Data Express<sup>™</sup>
- Full control by YL-Clarity with MS Extension