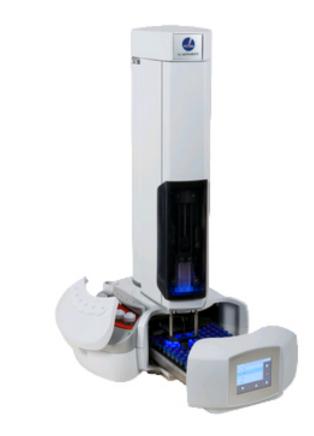

# Introducing YL2800T

All-In-Ones GC Autosampler

# **M@2800T (1/2)** Overview

- @Uf[ Y'sample capacity
  - HS: 42 samples
  - Liquid: 121 samples
  - SPME: 42 samples
- YL2800T modality switch operations were already easier than its competitors: YL2800T is even better though the new touch screen wizard
- Features all goodies already available with YL2000H/YL3000A platform:
  - Quick Installation
  - Target Illumination
  - Preventive maintenance counters
  - CFR 21 Part 11
- Share the same mounting kit of YL2000H/ YL3000A: 5 minutes is the time required to move M@2800T from one GC to another one's

#### M@2800T

The standard model include Headspace and Liquid kit. SPME can be sourced separately, also at a later time.