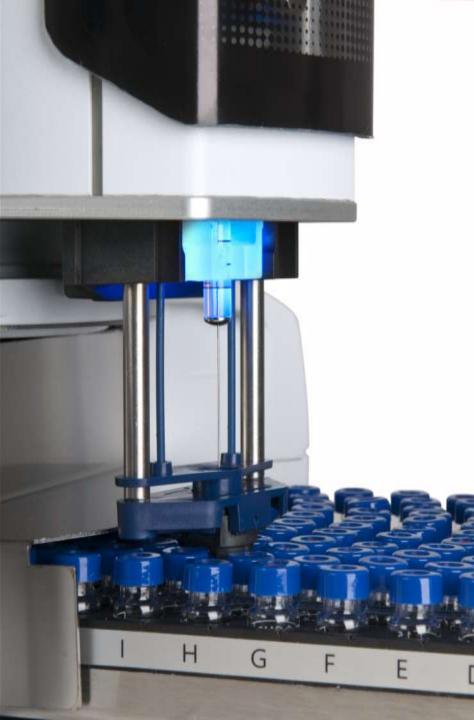

# **M@2800T (1/2)** Overview

- @Uf[ Y'sample capacity
  - HS: 42 samples
  - Liquid: 121 samples
  - SPME: 42 samples
- YL2800T modality switch operations were already easier than its competitors: YL2800T is even better though the new touch screen wizard
- Features all goodies already available with YL2000H/YL3000A platform:
  - Quick Installation
  - Target Illumination
  - Preventive maintenance counters
  - CFR 21 Part 11
- Share the same mounting kit of YL2000H/ YL3000A: 5 minutes is the time required to move M@2800T from one GC to another one's

#### • SPME mode:

- Re-engineering of SPME fiber cleaning module in order to have it better integrated in the design.
- Added support to 2cm SPME fiber for usage with low concentration compounds
- Unified inlet for SPME fiber cleaning and HS syringe purge
- New DEMO mode with temporary license!!
- Liquid mode:
  - From 5 to 6 solvents
  - Include double wash mode
- Headspace: mode: includes all improvements announced for YL2000H, such as the lowest total cost of ownership in the market

#### M@2800T: Smart Technologies For The Best User Experience!

- Our R&D team has put together a unique portfolio of patented, proprietary or licensed technologies.
- To provide additional robustness to your headspace analysis:
  - system integrity test
  - vial leakage.
  - headspace syringes that provide an excellent performance over a large temperature range
- To provide additional robustness to your liquid sample analysis:
  - SyringelD
- To provide additional robustness to your **SPME analysis:** 
  - Oven design offers superior thermal stability also on long extraction time method