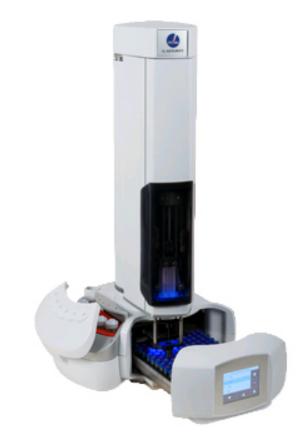

# Introducing YL2800T

All-In-Ones GC Autosampler

# **M@2800T (1/2)** Overview

- @Uf[ Y'sample capacity
  - HS: 42 samples
  - Liquid: 121 samples
  - SPME: 42 samples
- YL2800T modality switch operations were already easier than its competitors: YL2800T is even better though the new touch screen wizard
- Features all goodies already available with YL2000H/YL3000A platform:
  - Quick Installation
  - Target Illumination
  - Preventive maintenance counters
  - CFR 21 Part 11
- Share the same mounting kit of YL2000H/ YL3000A: 5 minutes is the time required to move M@2800T from one GC to another one's

#### M@2800T

The standard model include Headspace and Liquid kit. SPME can be sourced separately, also at a later time.