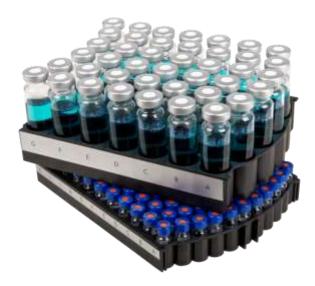

# **M@2800T (1/2)** Overview

- @Uf[ Y'sample capacity
  - HS: 42 samples
  - Liquid: 121 samples
  - SPME: 42 samples
- YL2800T modality switch operations were already easier than its competitors: YL2800T is even better though the new touch screen wizard
- Features all goodies already available with YL2000H/YL3000A platform:
  - Quick Installation
  - Target Illumination
  - Preventive maintenance counters
  - CFR 21 Part 11
- Share the same mounting kit of YL2000H/ YL3000A: 5 minutes is the time required to move M@2800T from one GC to another one's